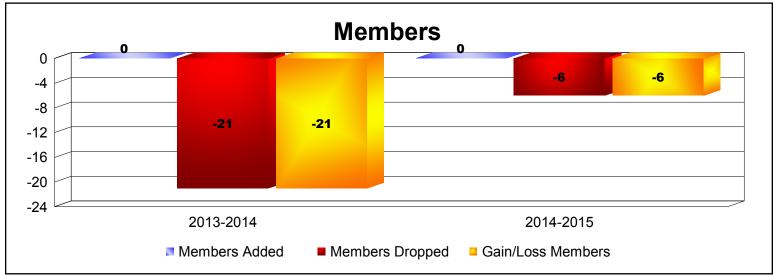

**Disbanded Districts**As of June 2015 Cumulative

| Year      | New<br>Clubs | Dropped<br>Clubs | Gain/<br>Loss<br>Clubs | New<br>Members | Charter<br>Members | Reinstate<br>Members | Transfer<br>Members | Total<br>Member<br>Added | Total<br>Members<br>Dropped | Gain/<br>Loss<br>Members |
|-----------|--------------|------------------|------------------------|----------------|--------------------|----------------------|---------------------|--------------------------|-----------------------------|--------------------------|
| 2013-2014 | 0            | -1               | -1                     | 0              | 0                  | 0                    | 0                   | 0                        | -21                         | -21                      |
| 2014-2015 | 0            | -1               | -1                     | 0              | 0                  | 0                    | 0                   | 0                        | -6                          | -6                       |
| Average   | 0            | -1               | -1                     | 0              | 0                  | 0                    | 0                   | 0                        | -14                         | -14                      |