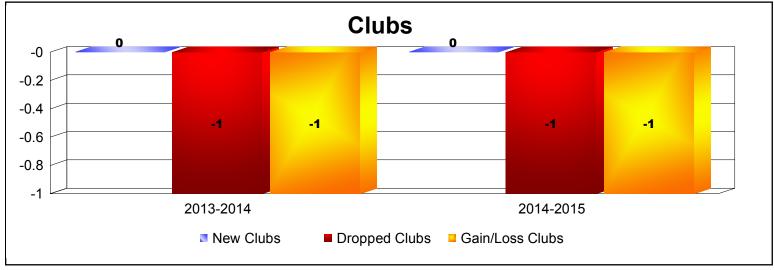

**Disbanded Districts**As of June 2015 Cumulative

| Year      | New<br>Clubs | Dropped<br>Clubs | Gain/<br>Loss<br>Clubs | New<br>Members | Charter<br>Members | Reinstate<br>Members | Transfer<br>Members | Total<br>Member<br>Added | Total<br>Members<br>Dropped | Gain/<br>Loss<br>Members |
|-----------|--------------|------------------|------------------------|----------------|--------------------|----------------------|---------------------|--------------------------|-----------------------------|--------------------------|
| 2013-2014 | 0            | -1               | -1                     | 0              | 0                  | 0                    | 0                   | 0                        | -21                         | -21                      |
| 2014-2015 | 0            | -1               | -1                     | 0              | 0                  | 0                    | 0                   | 0                        | -6                          | -6                       |
| Average   | 0            | -1               | -1                     | 0              | 0                  | 0                    | 0                   | 0                        | -14                         | -14                      |